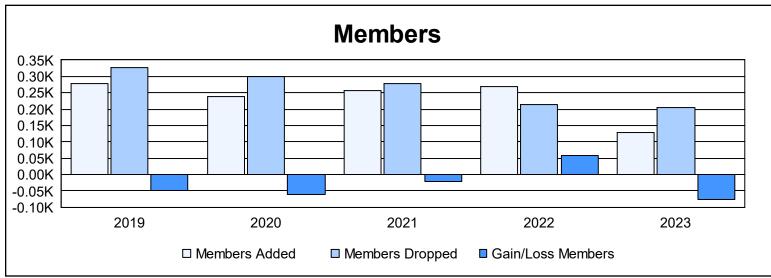

District B 1 As of June 2023 Cumulative

| Year      | New<br>Clubs | Dropped<br>Clubs | Gain/<br>Loss<br>Clubs | New<br>Members | Charter<br>Members | Reinstate<br>Members | Transfer<br>Members | Total<br>Member<br>Added | Total<br>Members<br>Dropped | Gain/<br>Loss<br>Members |
|-----------|--------------|------------------|------------------------|----------------|--------------------|----------------------|---------------------|--------------------------|-----------------------------|--------------------------|
| 2018-2019 | 2            | 1                | 1                      | 193            | 56                 | 22                   | 7                   | 278                      | 328                         | -50                      |
| 2019-2020 | 4            | 4                | 0                      | 77             | 93                 | 56                   | 12                  | 238                      | 298                         | -60                      |
| 2020-2021 | 5            | 3                | 2                      | 107            | 116                | 24                   | 10                  | 257                      | 279                         | -22                      |
| 2021-2022 | 2            | 4                | -2                     | 157            | 82                 | 23                   | 8                   | 270                      | 213                         | 57                       |
| 2022-2023 | 1            | 3                | -2                     | 98             | 23                 | 3                    | 3                   | 127                      | 204                         | -77                      |
| Average   | 3            | 3                | 0                      | 126            | 74                 | 26                   | 8                   | 234                      | 264                         | -30                      |