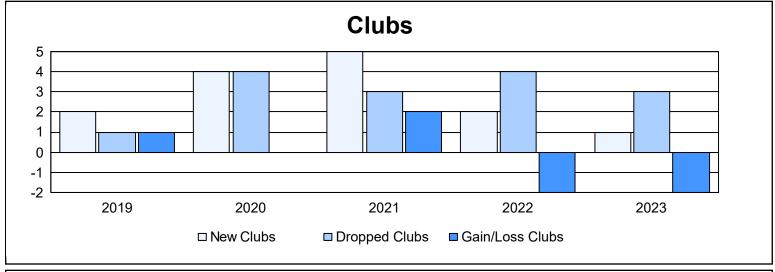

District B 1 As of June 2023 Cumulative

| Year      | New<br>Clubs | Dropped<br>Clubs | Gain/<br>Loss<br>Clubs | New<br>Members | Charter<br>Members | Reinstate<br>Members | Transfer<br>Members | Total<br>Member<br>Added | Total<br>Members<br>Dropped | Gain/<br>Loss<br>Members |
|-----------|--------------|------------------|------------------------|----------------|--------------------|----------------------|---------------------|--------------------------|-----------------------------|--------------------------|
| 2018-2019 | 2            | 1                | 1                      | 193            | 56                 | 22                   | 7                   | 278                      | 328                         | -50                      |
| 2019-2020 | 4            | 4                | 0                      | 77             | 93                 | 56                   | 12                  | 238                      | 298                         | -60                      |
| 2020-2021 | 5            | 3                | 2                      | 107            | 116                | 24                   | 10                  | 257                      | 279                         | -22                      |
| 2021-2022 | 2            | 4                | -2                     | 157            | 82                 | 23                   | 8                   | 270                      | 213                         | 57                       |
| 2022-2023 | 1            | 3                | -2                     | 98             | 23                 | 3                    | 3                   | 127                      | 204                         | -77                      |
| Average   | 3            | 3                | 0                      | 126            | 74                 | 26                   | 8                   | 234                      | 264                         | -30                      |